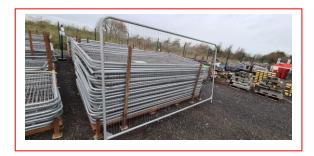

## **Temporary Fencing**

Heras...
Anti climb panel...
Temporary security fencing...

Whatever you may call it, each client uses a different name. We have thousands of panels ready for your hire and purchase needs

## Key Features:

- Secure with Anticlimb mesh
- Pedestrian and Vehicle gates allow controlled access in and out of your site.
- Used extensively at events to segregate zones alongside of securing all types of areas.